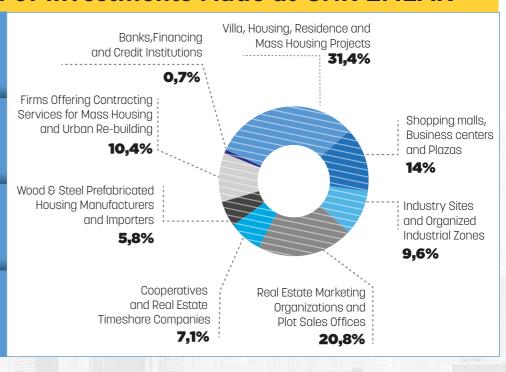

#### **Distribution of Investments Made at CNR EMLAK**

1M - 5M \$ 18,60%

500K - 1M S 9,30%

100K - 500K S 11,60%

> 100K S 55,80%